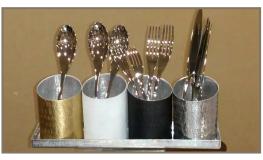

Display for cones in nickel: comes with 6 cones in 2 different sizes to serve nuts, appetizers, sauce... Size: H:52cm width:35cm

**Cutlery set aluminum:** comes in 4 different colours: gold, black white and silver Size: H:11cm Length: 32cm width: 8cm