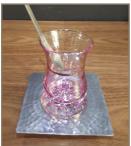

#### Cup of tea:

Half coloured tea cup with square aluminum saucer. 12 cups teatray: Square shape containing: 12 half coloured tea cups, 12 aluminum saucers, 12 hanging spoons and a sugarpot. **The espresso cups** comes in a set of 6 cups in an acrylic stand. The cups could be transparent or dark grey