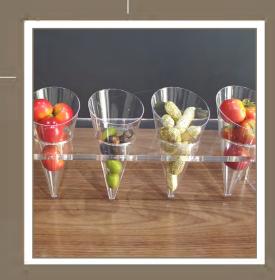

Vase round: available in different sizes and colours

Vase size Diameter :28cm width: 12cm

Verrines:

**3 levels macaron stand:** a stand for 36 petits-fours, macaron or mini tarts

**mini cones stands:** verrines tray available with different verrines shapes and containing different quantities: 12 - 18 - 36 - 52

Macaron tray

**Appetizer tray:** a unique acrylic tray with 36 forks to display your dumplings or desserts upside down.

**champagne bucket:** with champagne plastic glasses all around

salad bowl: a nice way to display your salad, fruit salad or even punch or sangria to be served directly in the cones all around