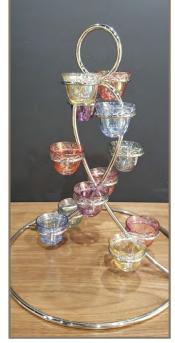

Display for cones in nickel: comes with 6 cones in 2 different sizes to serve nuts, appetizers, sauce... Size: H:52cm width:35cm

**Cutlery set aluminum:** comes in 4 different colours: gold, black white and silver Size: H:11cm Length: 32cm width: 8cm