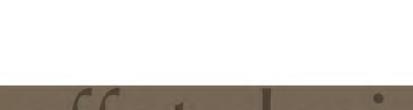

Engraved glasses with dots or strings.

**Grey glasses** Customized color.

wine glasses with 3 different colours: lilac, rose and honey.

Underplate with gold design

Half coloured glasses and tea cups

Underplate Clara design