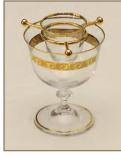

# TABLEWARE

We design,

color & engrave

on any glass or plate

**Bowls with Z/N design**-available in different colours with silver or gold design on top.

Caviar set:

individual caviar bowl engraved and gold plated.

Engraved glasses with dots or strings.

**Grey glasses** Customized color.

wine glasses with 3 different colours: lilac, rose and honey.

Underplate with gold design

Half coloured glasses and tea cups

Underplate Clara design