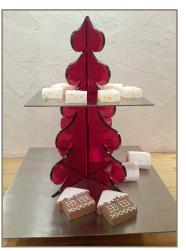

# ACRYLICS

**Cans stand:** nice way to display the cans on the table available in 2 different levels for 12 or for 6 cans. Also available for mini cans.

(size of the high stand: H:23cm Length:53cm width:18cm) (size of small stand: H:8cm Length:27cm width:18cm) **Christmas tree** dessert stand made of acrylic and stainless steel trays