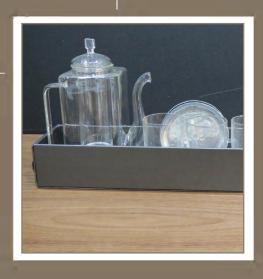

Contains: 6 transparent tea cups, 6 aluminum saucers and a teapot.

**Leather tray for juice:** round tray with 1 jug and 6 juice glasses all coloured with a silver design on top.

**Leather tray with bowls:** ideal to serve sauces, or appetizers. Contains 6 aluminum bowls in different colours with one round shaped in the center.