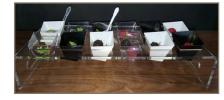

#### **Plates holder:**

very useful acrylic stand where you can put 12 serving plates, 12 desserts plates and all your cutlery

**Teatray** for 6 cups with teapot: compete acrylic stand containing 6 cups of tea with saucers, teapot, 6 hanging spoons and sugarpot. (the cup of tea come in different colours or in grey)