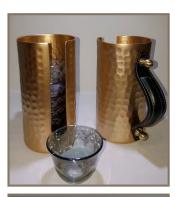

Coffee cups holder in aluminum: available in silver or gold with leather handle and 6 cups of coffee in different colours with design on top.

Coffee cups stand in nickel: comes with 12 coffee cups in different colours and with design on top size: H:44cm width 35cm