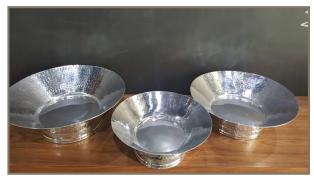

Display for cones in nickel: comes with 6 cones in 2 different sizes to serve nuts, appetizers, sauce... Size: H:52cm width:35cm

**Cutlery set aluminum:** comes in 4 different colours: gold, black white and silver Size: H:11cm Length: 32cm width: 8cm