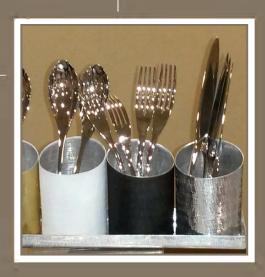

Display for cones in nickel: comes with 6 cones in 2 different sizes to serve nuts, appetizers, sauce... Size: H:52cm width:35cm

**Cutlery set aluminum:** comes in 4 different colours: gold, black white and silver Size: H:11cm Length: 32cm width: 8cm