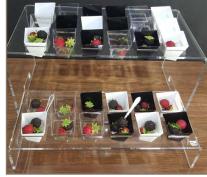

#### **Plates holder:**

very useful acrylic stand where you can put 12 serving plates, 12 desserts plates and all your cutlery

**Teatray** for 6 cups with teapot: compete acrylic stand containing 6 cups of tea with saucers, teapot, 6 hanging spoons and sugarpot. (the cup of tea come in different colours or in grey)