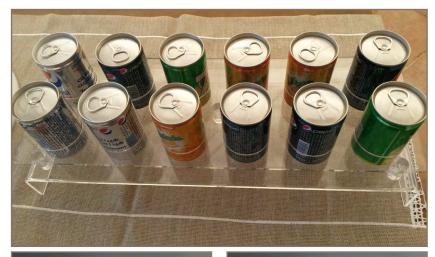

# ACRYLICS

**Cans stand:** nice way to display the cans on the table available in 2 different levels for 12 or for 6 cans. Also available for mini cans.

(size of the high stand: H:23cm Length:53cm width:18cm) (size of small stand: H:8cm Length:27cm width:18cm) **Christmas tree** dessert stand made of acrylic and stainless steel trays