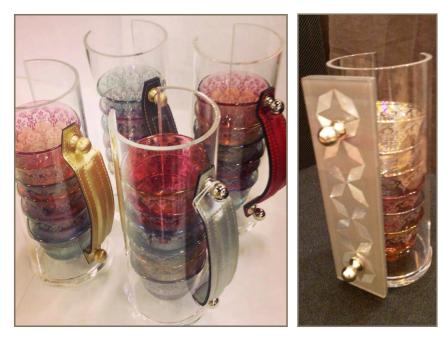

Christmas tree stand with a hanging acrylic tray

**Christmas tree** tray to serve your favourite dish for christmas

**Coffee cups** plexi holder with leather handle containing 6 coffee cups coloured with design at the top