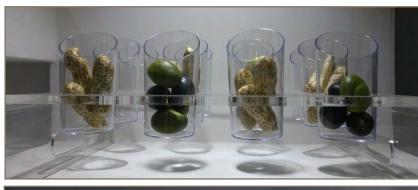

(Also available with mother of pearl handle)

**Cool beer:** plexi stand to put ice with your beer along with 2 kinds of nuts

(size: 26 × 15 × 8 cm)