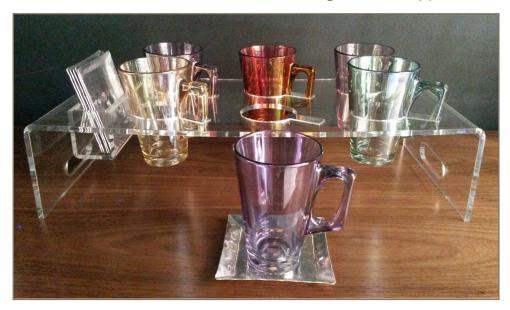

#### Cup of tea:

Half coloured tea cup with square aluminum saucer. 12 cups teatray: Square shape containing: 12 half coloured tea cups, 12 aluminum saucers, 12 hanging spoons and a sugarpot. **The espresso cups** comes in a set of 6 cups in an acrylic stand. The cups could be transparent or dark grey

**Nescafe set** to serve nescafe, coffee mate, sugar and milk powder tea bags and spoons.

Mug tray:

Contains 6 coloured mugs with 6 alumium saucers(the mugs are available in different colours, in grey or with a silver design on the top)