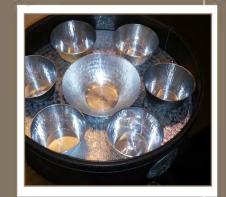

Coffee cups holder in aluminum: available in silver or gold with leather handle and 6 cups of coffee in different colours with design on top.

Coffee cups stand in nickel: comes with 12 coffee cups in different colours and with design on top size: H:44cm width 35cm