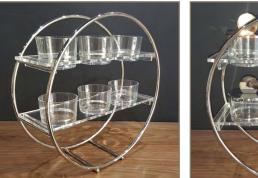

Display for cones in nickel: comes with 6 cones in 2 different sizes to serve nuts, appetizers, sauce... Size: H:52cm width:35cm

**Cutlery set aluminum:** comes in 4 different colours: gold, black white and silver Size: H:11cm Length: 32cm width: 8cm