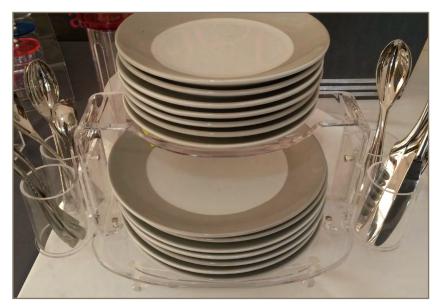

#### **Plates holder:**

very useful acrylic stand where you can put 12 serving plates, 12 desserts plates and all your cutlery

**Teatray** for 6 cups with teapot: compete acrylic stand containing 6 cups of tea with saucers, teapot, 6 hanging spoons and sugarpot. (the cup of tea come in different colours or in grey)