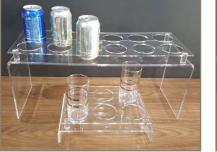

# ACRYLICS

**Cans stand:** nice way to display the cans on the table available in 2 different levels for 12 or for 6 cans. Also available for mini cans.

(size of the high stand: H:23cm Length:53cm width:18cm) (size of small stand: H:8cm Length:27cm width:18cm) **Christmas tree** dessert stand made of acrylic and stainless steel trays