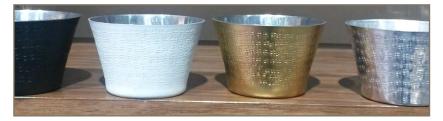

#### Aluminum bowls:

very nice to serve nuts...available in different colours Aluminum from inner and outer side.

Size: H: 7cm diam: 10.5cm

Candy jars in glass with copper cover Can be sold separately or with the candy wheel size: H6cm diam: 8cm

**Candy wheel :** available with 6 candy jars or with 2 level plexi trays to serve desserts. size: diam: 34cm width: 14cm

**Coasters copper:** each pack of 6 contains 3 different colours: gold, silver and pink size 9cm