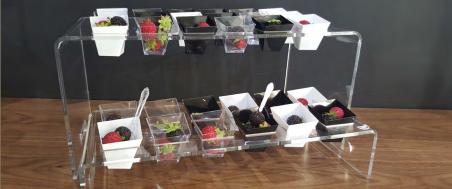

#### **Plates holder:**

very useful acrylic stand where you can put 12 serving plates, 12 desserts plates and all your cutlery

**Teatray** for 6 cups with teapot: compete acrylic stand containing 6 cups of tea with saucers, teapot, 6 hanging spoons and sugarpot. (the cup of tea come in different colours or in grey)