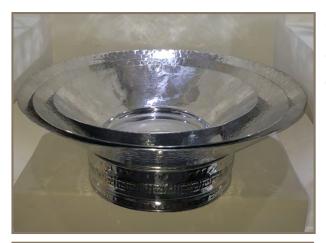

Display for cones in nickel: comes with 6 cones in 2 different sizes to serve nuts, appetizers, sauce... Size: H:52cm width:35cm

**Cutlery set aluminum:** comes in 4 different colours: gold, black white and silver Size: H:11cm Length: 32cm width: 8cm