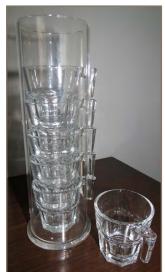

#### Cup of tea:

Half coloured tea cup with square aluminum saucer. 12 cups teatray: Square shape containing: 12 half coloured tea cups, 12 aluminum saucers, 12 hanging spoons and a sugarpot. **The espresso cups** comes in a set of 6 cups in an acrylic stand. The cups could be transparent or dark grey