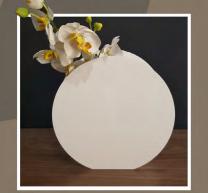

Vase round: available in different sizes and colours

Vase size Diameter :28cm width: 12cm

Verrines:

**3 levels macaron stand:** a stand for 36 petits-fours, macaron or mini tarts

**mini cones stands:** verrines tray available with different verrines shapes and containing different quantities: 12 - 18 - 36 - 52