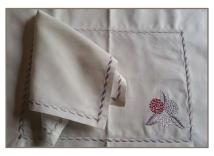

## TABLE LINEN

Coasters linen with crochet

Placemat Richelieu black&white

Placemat leaf bi-colour

**Placemat white rose** 

**Placemat in linen** with hortensia embroidery in silver, grey and red