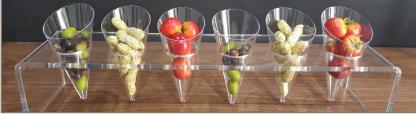

Vase round: available in different sizes and colours

Vase size Diameter :28cm width: 12cm

Verrines:

**3 levels macaron stand:** a stand for 36 petits-fours, macaron or mini tarts

**mini cones stands:** verrines tray available with different verrines shapes and containing different quantities: 12 - 18 - 36 - 52

Macaron tray

**Appetizer tray:** a unique acrylic tray with 36 forks to display your dumplings or desserts upside down.

**champagne bucket:** with champagne plastic glasses all around

salad bowl: a nice way to display your salad, fruit salad or even punch or sangria to be served directly in the cones all around