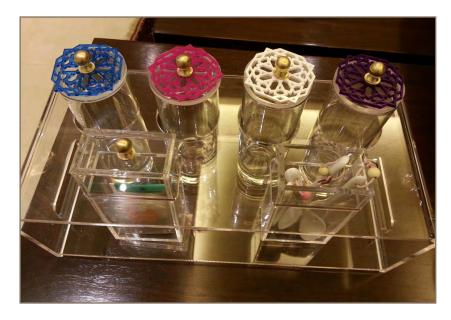

# ACRYLICS

**Cans stand:** nice way to display the cans on the table available in 2 different levels for 12 or for 6 cans. Also available for mini cans.

(size of the high stand: H:23cm Length:53cm width:18cm) (size of small stand: H:8cm Length:27cm width:18cm) **Christmas tree** dessert stand made of acrylic and stainless steel trays

(Also available with mother of pearl handle)

**Cool beer:** plexi stand to put ice with your beer along with 2 kinds of nuts

(size: 26 × 15 × 8 cm)