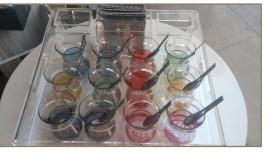

#### Cup of tea:

Half coloured tea cup with square aluminum saucer. 12 cups teatray: Square shape containing: 12 half coloured tea cups, 12 aluminum saucers, 12 hanging spoons and a sugarpot. **The espresso cups** comes in a set of 6 cups in an acrylic stand. The cups could be transparent or dark grey