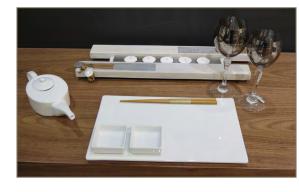

#### Cup of tea:

Half coloured tea cup with square aluminum saucer. 12 cups teatray: Square shape containing: 12 half coloured tea cups, 12 aluminum saucers, 12 hanging spoons and a sugarpot. **The espresso cups** comes in a set of 6 cups in an acrylic stand. The cups could be transparent or dark grey

# LEATHER

Leather teatray square: contains 12 teacups with 12 leather saucers available in different leather colour: black, brown, gold, silver or grey.

Leather tray with teapot: a complete tray to serve tea.

Contains: 6 transparent tea cups, 6 aluminum saucers and a teapot.

**Leather tray for juice:** round tray with 1 jug and 6 juice glasses all coloured with a silver design on top.

**Leather tray with bowls:** ideal to serve sauces, or appetizers. Contains 6 aluminum bowls in different colours with one round shaped in the center.