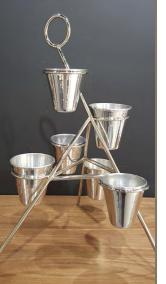

Display for cones in nickel: comes with 6 cones in 2 different sizes to serve nuts, appetizers, sauce... Size: H:52cm width:35cm

**Cutlery set aluminum:** comes in 4 different colours: gold, black white and silver Size: H:11cm Length: 32cm width: 8cm