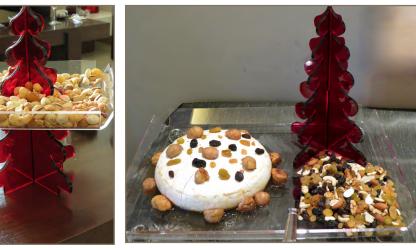

# ACRYLICS

**Cans stand:** nice way to display the cans on the table available in 2 different levels for 12 or for 6 cans. Also available for mini cans.

(size of the high stand: H:23cm Length:53cm width:18cm) (size of small stand: H:8cm Length:27cm width:18cm) **Christmas tree** dessert stand made of acrylic and stainless steel trays

Christmas tree stand with a hanging acrylic tray

**Christmas tree** tray to serve your favourite dish for christmas

**Coffee cups** plexi holder with leather handle containing 6 coffee cups coloured with design at the top