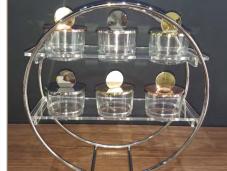

Coffee cups holder in aluminum: available in silver or gold with leather handle and 6 cups of coffee in different colours with design on top.

Coffee cups stand in nickel: comes with 12 coffee cups in different colours and with design on top size: H:44cm width 35cm