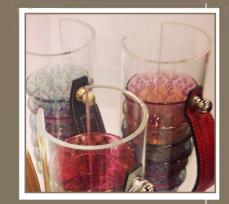

#### Cup of tea:

Half coloured tea cup with square aluminum saucer. 12 cups teatray: Square shape containing: 12 half coloured tea cups, 12 aluminum saucers, 12 hanging spoons and a sugarpot. **The espresso cups** comes in a set of 6 cups in an acrylic stand. The cups could be transparent or dark grey

**Espresso cups and espresso sets:** Acrylic stand to display the espresso capsules.

Available in 3 colors:

- Transparent - Black - White (Size: H; 23 cm - Dia: 8 cm) (Capsules stand size: 19 x 10 x 30 cm)