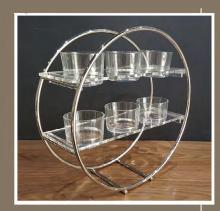

# ACRYLICS

**Cans stand:** nice way to display the cans on the table available in 2 different levels for 12 or for 6 cans. Also available for mini cans.

(size of the high stand: H:23cm Length:53cm width:18cm) (size of small stand: H:8cm Length:27cm width:18cm) **Christmas tree** dessert stand made of acrylic and stainless steel trays