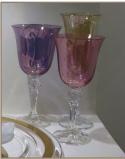

Engraved glasses with dots or strings.

**Grey glasses** Customized color.

wine glasses with 3 different colours: lilac, rose and honey.

Underplate with gold design

Half coloured glasses and tea cups

Underplate Clara design