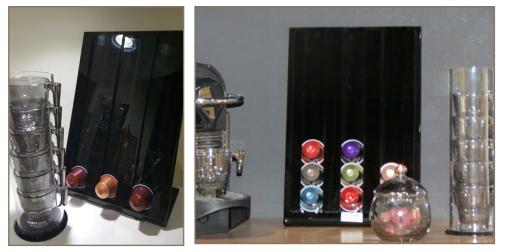

**Espresso cups and espresso sets:** Acrylic stand to display the espresso capsules.

Available in 3 colors:

- Transparent - Black - White (Size: H; 23 cm - Dia: 8 cm) (Capsules stand size: 19 x 10 x 30 cm)