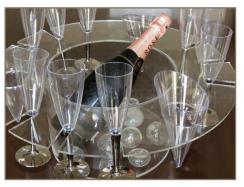

Macaron tray

**Appetizer tray:** a unique acrylic tray with 36 forks to display your dumplings or desserts upside down.

**champagne bucket:** with champagne plastic glasses all around

salad bowl: a nice way to display your salad, fruit salad or even punch or sangria to be served directly in the cones all around