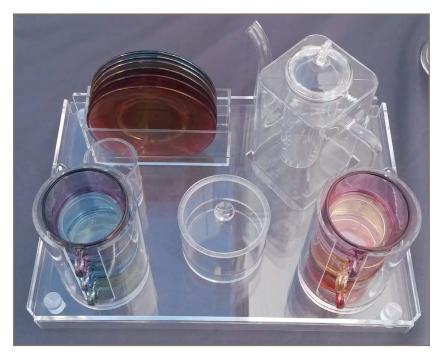

#### Cup of tea:

Half coloured tea cup with square aluminum saucer. 12 cups teatray: Square shape containing: 12 half coloured tea cups, 12 aluminum saucers, 12 hanging spoons and a sugarpot. **The espresso cups** comes in a set of 6 cups in an acrylic stand. The cups could be transparent or dark grey

#### **Plates holder:**

very useful acrylic stand where you can put 12 serving plates, 12 desserts plates and all your cutlery

**Teatray** for 6 cups with teapot: compete acrylic stand containing 6 cups of tea with saucers, teapot, 6 hanging spoons and sugarpot. (the cup of tea come in different colours or in grey)