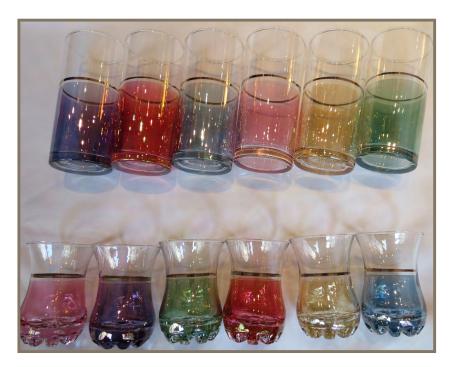

# TABLEWARE

We design,

color & engrave

on any glass or plate

**Bowls with Z/N design**-available in different colours with silver or gold design on top.

Caviar set:

individual caviar bowl engraved and gold plated.

Engraved glasses with dots or strings.

**Grey glasses** Customized color.

wine glasses with 3 different colours: lilac, rose and honey.

Underplate with gold design

Half coloured glasses and tea cups

Underplate Clara design