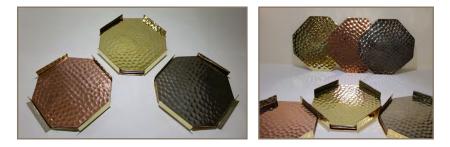

### attet design

Serving dishes: available in 3 sizes diameter: 33cm, 39cm and 44cm.

**Dish heater:** Useful for keeping your dish warm, or just as an elevation

Available is 3 sizes: 19cm, 23cm & 29cm. Height: 6cm, 7cm & 8cm. Can also be custom made.