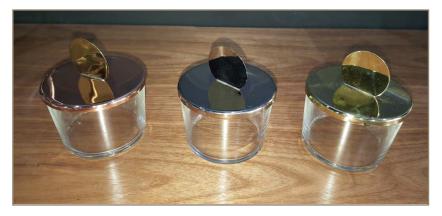

#### Aluminum bowls:

very nice to serve nuts...available in different colours Aluminum from inner and outer side.

Size: H: 7cm diam: 10.5cm

Candy jars in glass with copper cover Can be sold separately or with the candy wheel size: H6cm diam: 8cm