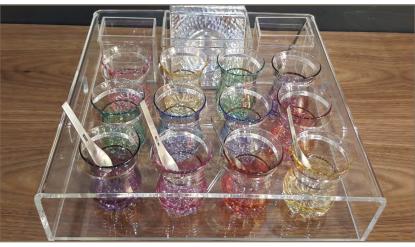

#### Cup of tea:

Half coloured tea cup with square aluminum saucer. 12 cups teatray: Square shape containing: 12 half coloured tea cups, 12 aluminum saucers, 12 hanging spoons and a sugarpot. **The espresso cups** comes in a set of 6 cups in an acrylic stand. The cups could be transparent or dark grey

#### **Plates holder:**

very useful acrylic stand where you can put 12 serving plates, 12 desserts plates and all your cutlery

**Teatray** for 6 cups with teapot: compete acrylic stand containing 6 cups of tea with saucers, teapot, 6 hanging spoons and sugarpot. (the cup of tea come in different colours or in grey)