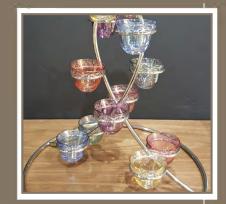

#### Cup of tea:

Half coloured tea cup with square aluminum saucer. 12 cups teatray: Square shape containing: 12 half coloured tea cups, 12 aluminum saucers, 12 hanging spoons and a sugarpot. **The espresso cups** comes in a set of 6 cups in an acrylic stand. The cups could be transparent or dark grey

#### **Plates holder:**

very useful acrylic stand where you can put 12 serving plates, 12 desserts plates and all your cutlery

**Teatray** for 6 cups with teapot: compete acrylic stand containing 6 cups of tea with saucers, teapot, 6 hanging spoons and sugarpot. (the cup of tea come in different colours or in grey)