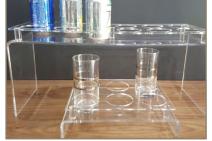

# ACRYLICS

**Cans stand:** nice way to display the cans on the table available in 2 different levels for 12 or for 6 cans. Also available for mini cans.

(size of the high stand: H:23cm Length:53cm width:18cm) (size of small stand: H:8cm Length:27cm width:18cm) **Christmas tree** dessert stand made of acrylic and stainless steel trays