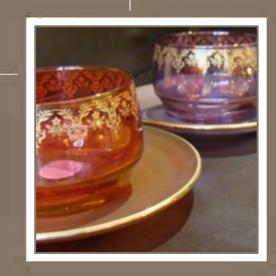

# TABLEWARE

We design,

color & engrave

on any glass or plate

**Bowls with Z/N design**-available in different colours with silver or gold design on top.

Caviar set:

individual caviar bowl engraved and gold plated.

Engraved glasses with dots or strings.

**Grey glasses** Customized color.

wine glasses with 3 different colours: lilac, rose and honey.

Underplate with gold design

Half coloured glasses and tea cups

Underplate Clara design