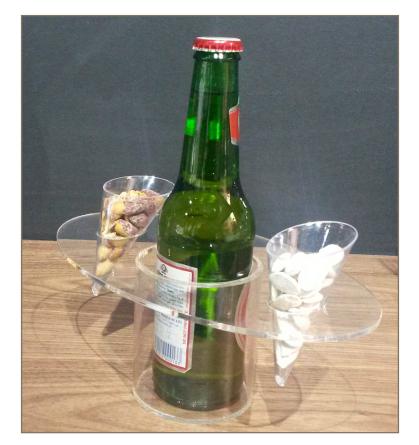

(Also available with mother of pearl handle)

**Cool beer:** plexi stand to put ice with your beer along with 2 kinds of nuts

(size: 26 × 15 × 8 cm)