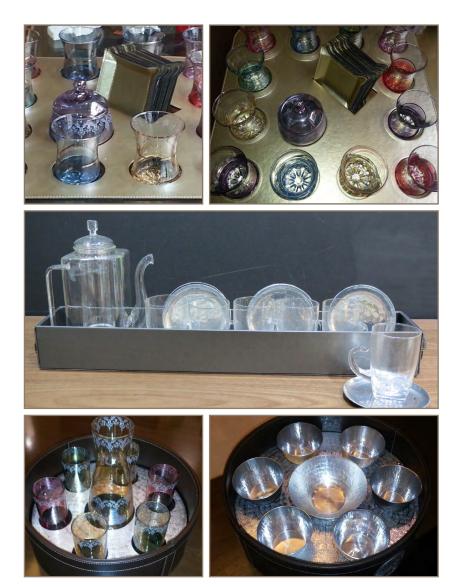

#### Cup of tea:

Half coloured tea cup with square aluminum saucer. 12 cups teatray: Square shape containing: 12 half coloured tea cups, 12 aluminum saucers, 12 hanging spoons and a sugarpot. **The espresso cups** comes in a set of 6 cups in an acrylic stand. The cups could be transparent or dark grey

**Espresso cups and espresso sets:** Acrylic stand to display the espresso capsules.

Available in 3 colors:

- Transparent - Black - White (Size: H; 23 cm - Dia: 8 cm) (Capsules stand size: 19 x 10 x 30 cm)

**Nescafe set** to serve nescafe, coffee mate, sugar and milk powder tea bags and spoons.

Mug tray:

Contains 6 coloured mugs with 6 alumium saucers(the mugs are available in different colours, in grey or with a silver design on the top)

#### **Plates holder:**

very useful acrylic stand where you can put 12 serving plates, 12 desserts plates and all your cutlery

**Teatray** for 6 cups with teapot: compete acrylic stand containing 6 cups of tea with saucers, teapot, 6 hanging spoons and sugarpot. (the cup of tea come in different colours or in grey)

Coffee cups holder in aluminum: available in silver or gold with leather handle and 6 cups of coffee in different colours with design on top.

Coffee cups stand in nickel: comes with 12 coffee cups in different colours and with design on top size: H:44cm width 35cm

Display for cones in nickel: comes with 6 cones in 2 different sizes to serve nuts, appetizers, sauce... Size: H:52cm width:35cm

**Cutlery set aluminum:** comes in 4 different colours: gold, black white and silver Size: H:11cm Length: 32cm width: 8cm

# LEATHER

Leather teatray square: contains 12 teacups with 12 leather saucers available in different leather colour: black, brown, gold, silver or grey.

Leather tray with teapot: a complete tray to serve tea.

Contains: 6 transparent tea cups, 6 aluminum saucers and a teapot.

**Leather tray for juice:** round tray with 1 jug and 6 juice glasses all coloured with a silver design on top.

**Leather tray with bowls:** ideal to serve sauces, or appetizers. Contains 6 aluminum bowls in different colours with one round shaped in the center.