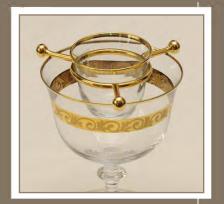

Coffee cups holder in aluminum: available in silver or gold with leather handle and 6 cups of coffee in different colours with design on top.

Coffee cups stand in nickel: comes with 12 coffee cups in different colours and with design on top size: H:44cm width 35cm