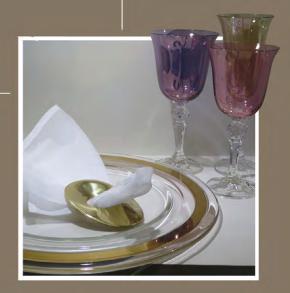

# TABLEWARE

We design,

color & engrave

on any glass or plate

**Bowls with Z/N design**-available in different colours with silver or gold design on top.

Caviar set:

individual caviar bowl engraved and gold plated.

Engraved glasses with dots or strings.

**Grey glasses** Customized color.

wine glasses with 3 different colours: lilac, rose and honey.

Underplate with gold design

Half coloured glasses and tea cups

Underplate Clara design