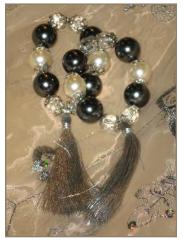

# NAPKIN RINGS

**Bracelet with pearls** available in silver or gold

Double "S" made in silver

Feuillantine available in silver or gold

Hats for your garden table decorations

Silver knot

Tamime flowers: crystal flower available in many Colours