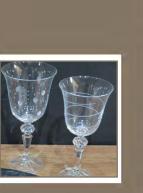

Engraved glasses with dots or strings.

**Grey glasses** Customized color.

wine glasses with 3 different colours: lilac, rose and honey.

Underplate with gold design

Half coloured glasses and tea cups

Underplate Clara design