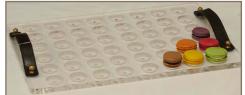

Christmas tree stand with a hanging acrylic tray

**Christmas tree** tray to serve your favourite dish for christmas

**Coffee cups** plexi holder with leather handle containing 6 coffee cups coloured with design at the top

Vase round: available in different sizes and colours

Vase size Diameter :28cm width: 12cm

Verrines:

**3 levels macaron stand:** a stand for 36 petits-fours, macaron or mini tarts

**mini cones stands:** verrines tray available with different verrines shapes and containing different quantities: 12 - 18 - 36 - 52

Macaron tray

**Appetizer tray:** a unique acrylic tray with 36 forks to display your dumplings or desserts upside down.

**champagne bucket:** with champagne plastic glasses all around

salad bowl: a nice way to display your salad, fruit salad or even punch or sangria to be served directly in the cones all around