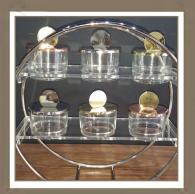

# ACRYLICS

**Cans stand:** nice way to display the cans on the table available in 2 different levels for 12 or for 6 cans. Also available for mini cans.

(size of the high stand: H:23cm Length:53cm width:18cm) (size of small stand: H:8cm Length:27cm width:18cm) **Christmas tree** dessert stand made of acrylic and stainless steel trays