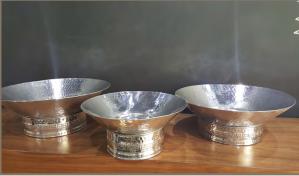

Display for cones in nickel: comes with 6 cones in 2 different sizes to serve nuts, appetizers, sauce... Size: H:52cm width:35cm

**Cutlery set aluminum:** comes in 4 different colours: gold, black white and silver Size: H:11cm Length: 32cm width: 8cm