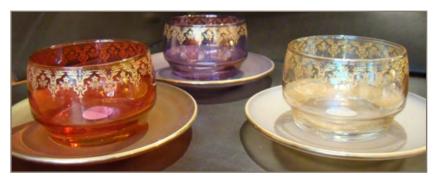

# TABLEWARE

We design,

color & engrave

on any glass or plate

**Bowls with Z/N design**-available in different colours with silver or gold design on top.

Caviar set:

individual caviar bowl engraved and gold plated.

Engraved glasses with dots or strings.

**Grey glasses** Customized color.

wine glasses with 3 different colours: lilac, rose and honey.

Underplate with gold design

Half coloured glasses and tea cups

Underplate Clara design