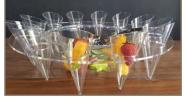

Macaron tray

**Appetizer tray:** a unique acrylic tray with 36 forks to display your dumplings or desserts upside down.

**champagne bucket:** with champagne plastic glasses all around

salad bowl: a nice way to display your salad, fruit salad or even punch or sangria to be served directly in the cones all around