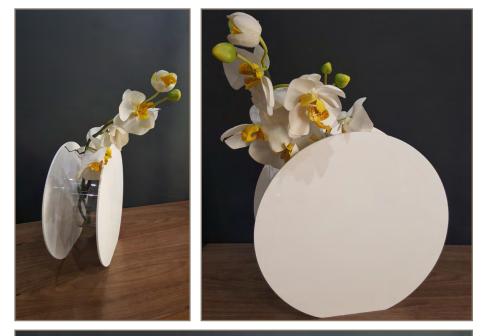

Vase round: available in different sizes and colours

Vase size Diameter :28cm width: 12cm

Verrines:

**3 levels macaron stand:** a stand for 36 petits-fours, macaron or mini tarts

**mini cones stands:** verrines tray available with different verrines shapes and containing different quantities: 12 - 18 - 36 - 52