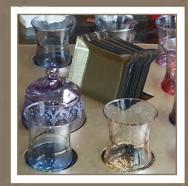

Engraved glasses with dots or strings.

**Grey glasses** Customized color.

wine glasses with 3 different colours: lilac, rose and honey.

Underplate with gold design

Half coloured glasses and tea cups

Underplate Clara design